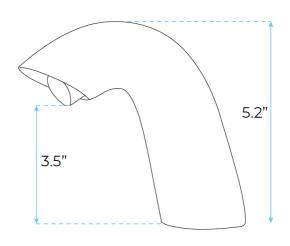

## CONTO COMMERCIAL AUTOMATIC HANDS FREE FAUCET OIL RUBBED RUBBED BRONZE SPECS





## Specs:

- Power: DC:6V(4AA alkaline battery)
- AC:220V-240V; 50/60HZ
- Water Consumption: 0.05-1.6Mpa
- Detection Zone: 5-35 cm or adjustable
- Motor valve lifespan: up to 500000 flushes
- Battery lifespan: 100000 cycles
- Static Power Consumption: 0.36mw
- Working Power consumption: 0.5mw
- Inductive Opening Time: < 1</li> second
- Inductive Closing Time: < 2 second
- Dia.of inlet / outlet pipe: G1/2"
- Flux: ≥0.07L/S
- Test Range: 0.2-5 Bar
- Min. Operating Pressure: 1.0 BAR MP



Other Details **Product Details**