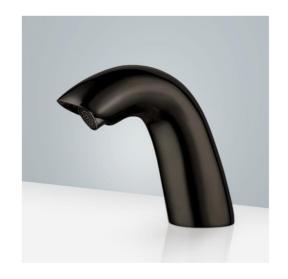

## CONTO COMMERCIAL AUTOMATIC HANDS FREE FAUCET OIL RUBBED RUBBED BRONZE SPECS





## Specs:

- Power: DC:6V(4AA alkaline battery)
- AC:220V-240V; 50/60HZ
- Water Consumption: 0.05-1.6Mpa
- Detection Zone: 5-35 cm or adjustable
- Motor valve lifespan: up to 500000 flushes
- Battery lifespan: 100000 cycles
- Static Power Consumption: 0.36mw
- Working Power consumption: 0.5mw
- Inductive Opening Time: < 1</li> second
- Inductive Closing Time: < 2 second
- Dia.of inlet / outlet pipe: G1/2"
- Flux: ≥0.07L/S
- Test Range: 0.2-5 Bar
- Min. Operating Pressure: 1.0 BAR MP



Other Details **Product Details**