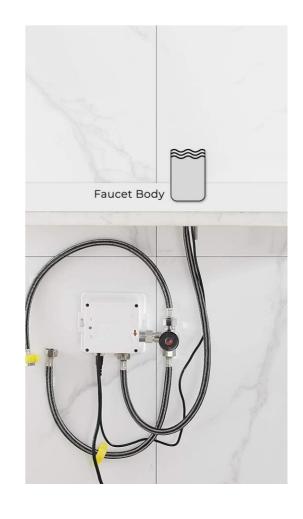

## Specs:

- Power: DC:6V(4AA alkaline battery)
- AC:220V-240V; 50/60HZ
- Water Consumption: 0.05-1.6Mpa
- Detection Zone: 5-35 cm or adjustable
- Motor valve lifespan: up to 500000 flushes
- Battery lifespan: 100000 cycles
- Static Power Consumption: 0.36mw
- Working Power consumption: 0.5mw
- Inductive Opening Time: < 1</li> second
- Inductive Closing Time: < 2 second
- Dia.of inlet / outlet pipe: G1/2"
- Flux: ≥0.07L/S
- Test Range: 0.2-5 Bar
- Min. Operating Pressure: 1.0 BAR MP